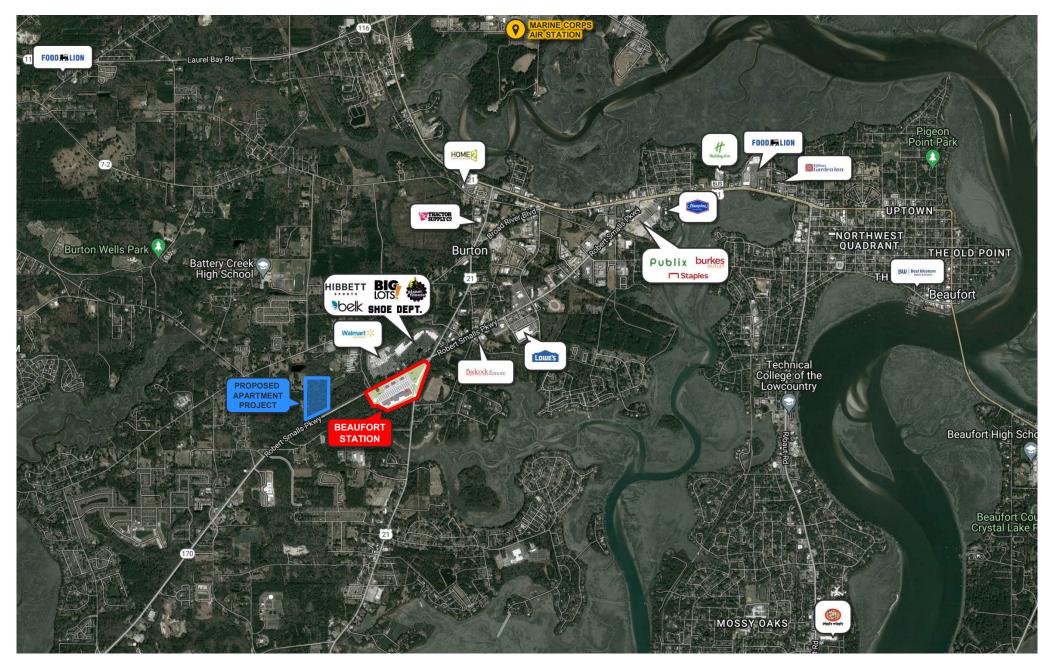

### Highlights

- Regional shopping center development located at major crossroads in Beaufort, South Carolina.
- Current tenants include Hobby Lobby, Five Below, Old Navy, Ross, Ulta, Rack Room Shoes, and Aldi.
- Multiple access points along both Robert Small Parkway and Parris Island Gateway.

#### **Traffic Counts**

16,400 AADT east along Robert Smalls Pkwy. 16,000 AADT west along Robert Smalls Pkwy. 17,500 AADT north along Parris Island Gtwy. 16,800 AADT south along Parris Island Gtwy.

| Available Spaces              | SF                               |          |          |
|-------------------------------|----------------------------------|----------|----------|
| Small Shop Space<br>Outparcel | 1,200 – 10,000 SF<br>1.06± acres |          |          |
| Demographics                  | 1 Mile                           | 3 Miles  | 5 Miles  |
| Population (2021)             | 2,189                            | 26,451   | 45,190   |
| Average HH<br>Income (2021)   | \$75,067                         | \$78,343 | \$76,490 |