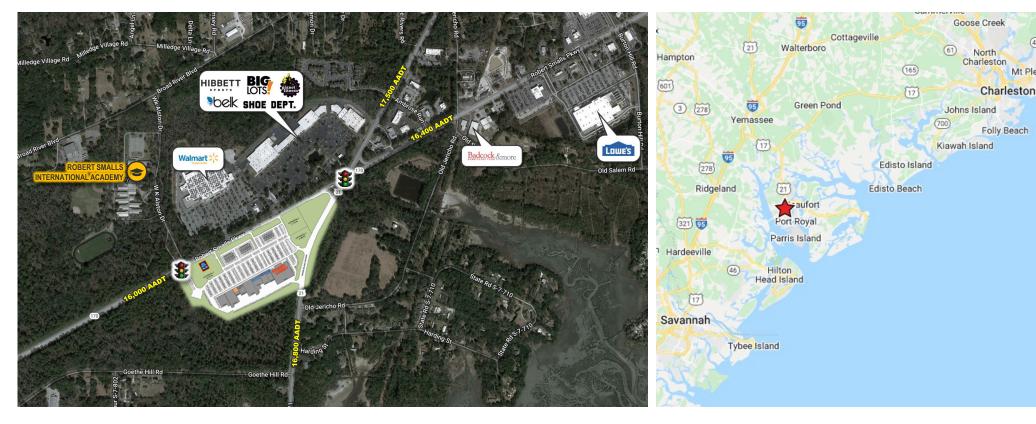

### Highlights

- Regional shopping center development located at major crossroads in Beaufort, South Carolina.
- Current tenants include Hobby Lobby, Five Below, Old Navy, Ross, Ulta, Rack Room Shoes, and Aldi.
- Multiple access points along both Robert Small Parkway and Parris Island Gateway.

#### **Traffic Counts**

16,400 AADT east along Robert Smalls Pkwy. 16,000 AADT west along Robert Smalls Pkwy. 17,500 AADT north along Parris Island Gtwy. 16,800 AADT south along Parris Island Gtwy.

| Available Spaces              | SF                               |          |          |
|-------------------------------|----------------------------------|----------|----------|
| Small Shop Space<br>Outparcel | 1,200 – 10,000 SF<br>1.06± acres |          |          |
| Demographics                  | 1 Mile                           | 3 Miles  | 5 Miles  |
| Population (2021)             | 2,189                            | 26,451   | 45,190   |
| Average HH<br>Income (2021)   | \$75,067                         | \$78,343 | \$76,490 |