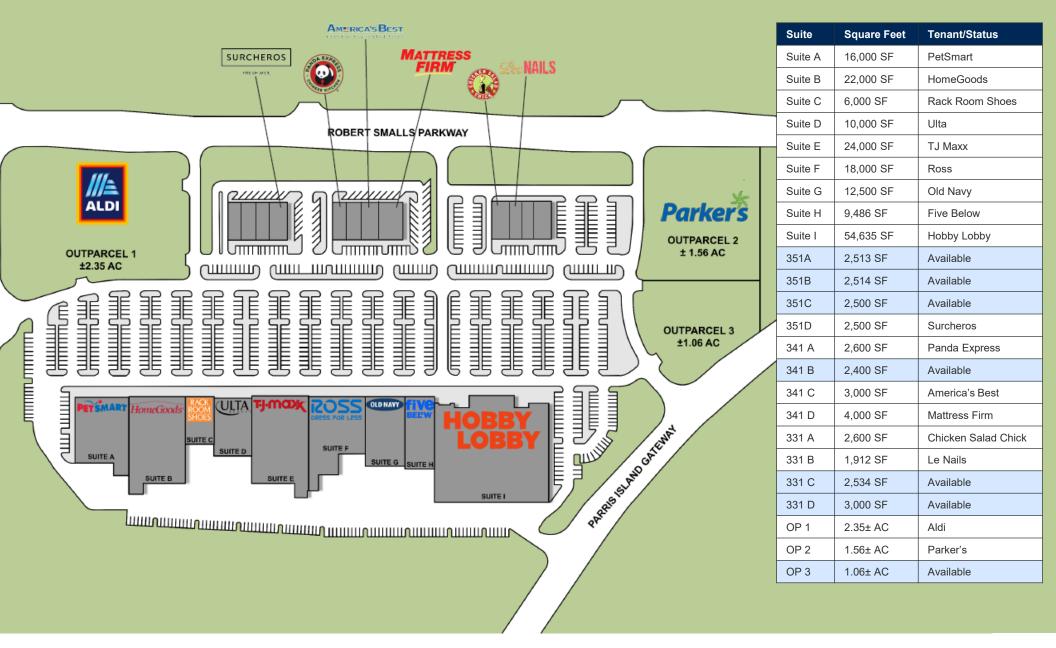

### Highlights

- Regional shopping center development located at major crossroads in Beaufort, South Carolina.
- Current tenants include Hobby Lobby, Five Below, Old Navy, Ross, Ulta, Rack Room Shoes, and Aldi.
- Multiple access points along both Robert Small Parkway and Parris Island Gateway.

### **Property Overview**

Lease Rate: Negotiable Total GLA: 204,621 SF

#### **Traffic Counts**

16,400 AADT east along Robert Smalls Pkwy. 16,000 AADT west along Robert Smalls Pkwy. 17,500 AADT north along Parris Island Gtwy. 16,800 AADT south along Parris Island Gtwy.

| Available Spaces              | SF                               |          |          |
|-------------------------------|----------------------------------|----------|----------|
| Small Shop Space<br>Outparcel | 1,200 – 10,000 SF<br>1.06± acres |          |          |
| Demographics                  | 1 Mile                           | 3 Miles  | 5 Miles  |
| Population (2021)             | 2,189                            | 26,451   | 45,190   |
| Average HH<br>Income (2021)   | \$75,067                         | \$78,343 | \$76,490 |